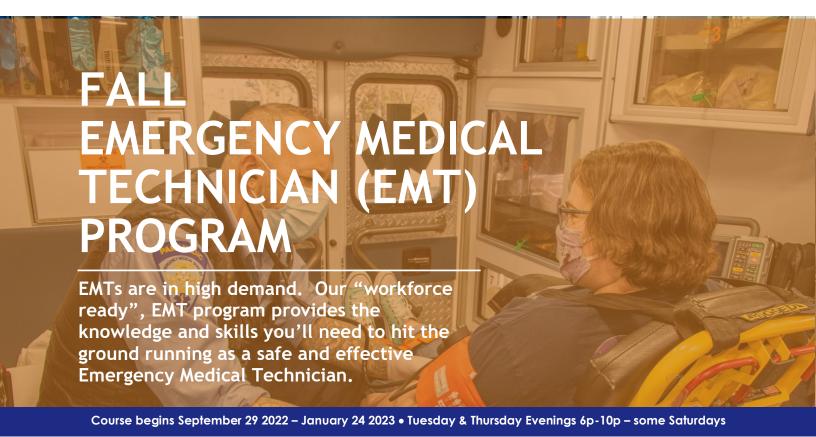

## **ABOUT OUR EMT PROGRAM**

Launch your career in Emergency Medical Services with one of the state's top EMT programs. We offer over 200 hours of high-quality education and credentialing that will provide you with the knowledge and skills required to be a successful EMT and to continue on to be a paramedic.